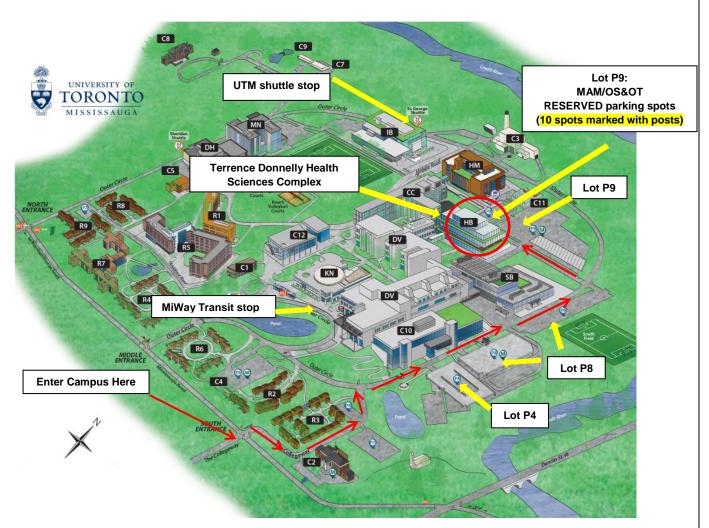

# **Directions & Parking Instructions**

University of Toronto Mississauga Terrence Donnelly Health Sciences Complex 3359 Mississauga Road, Mississauga, ON L5L 1C6