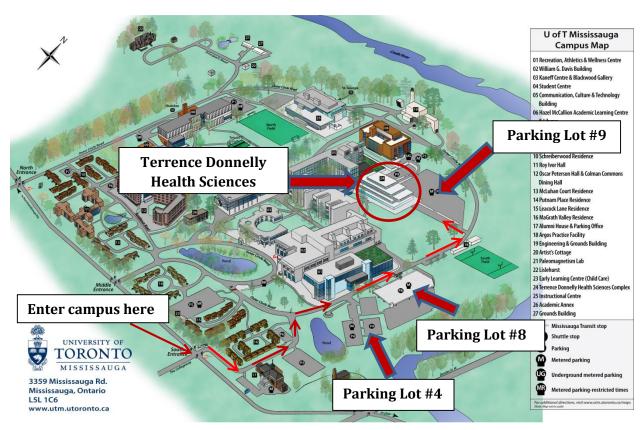

# **University of Toronto Mississauga Campus Map**

## **Directions & Parking Instructions**

3359 Mississauga Road Mississauga, Ontario L5L 1C6